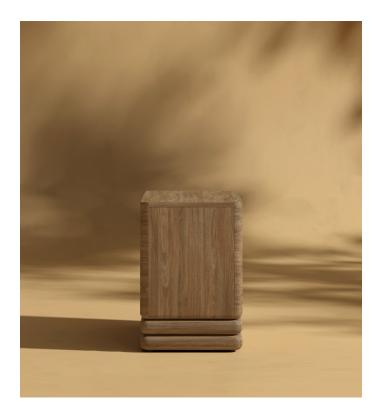

## Bora Outdoor Side Table

Bring the relaxed charm of island living to your outdoor space with the Bora Outdoor Modular collection. Crafted from natural acacia solid wood and available in breezy Palisade and Fresco finishes, this versatile collection is designed to adapt effortlessly to your lifestyle. Thoughtfully integrated discreet storage units with sliding tops keep your outdoor essentials within reach while preserving a sleek, sophisticated look. Enjoy our preset configurations or customize your own design by purchasing pieces separately.

## Dimensions

13.8 in x 29.5 in x 22.8 in (Width x Depth x Height) All measurements are approximations.