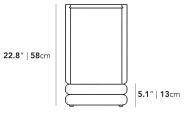

## Dimensions

13.8 in x 29.5 in x 22.8 in (Width x Depth x Height) All measurements are approximations.