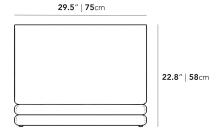

## Dimensions

13.8 in x 29.5 in x 22.8 in (Width x Depth x Height) All measurements are approximations.