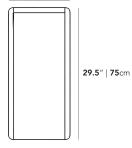

## Dimensions

13.8 in x 29.5 in x 22.8 in (Width x Depth x Height) All measurements are approximations.