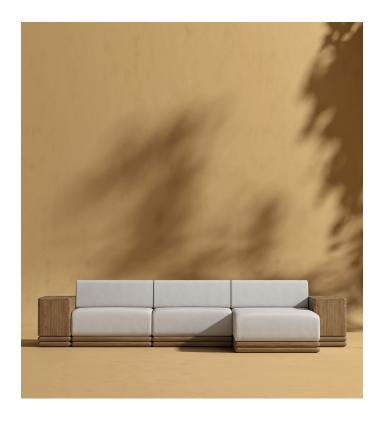

## **Bora Outdoor Sectional**

Bring the relaxed charm of island living to your outdoor space with the Bora Outdoor Modular collection. Crafted from natural acacia solid wood and available in breezy Palisade and Fresco finishes, this versatile collection is designed to adapt effortlessly to your lifestyle. Thoughtfully integrated discreet side table with storage space keeps your outdoor essentials within reach while preserving a sleek, sophisticated look. Enjoy our preset configurations or customize your own design by purchasing pieces separately.

## Details

- Available as 2- or 3-seater sofas, sectionals, chaises and side table Chaise can be assembled on either side for ultimate versatility
- Solid acacia wood frame
- Available in Palisade and Fresco finishes . .
- Light assembly required Adjustable floor-leveling glides included .