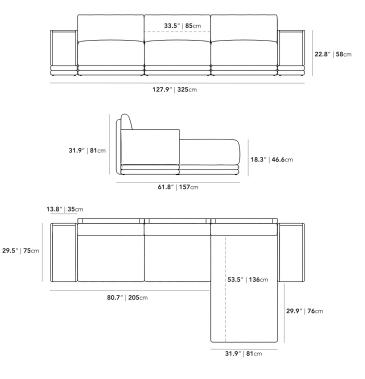

## Dimensions

127.9 in x 61.8 in x 31.9 in (Width x Depth x Height) Seat Height: 18.3 in Seat Depth: 53.5 in All measurements are approximations.