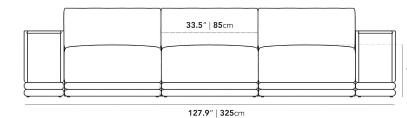

## Dimensions

127.9 in x 31.9 in x 31.9 in (Width x Depth x Height)

Seat Height: 18.3 in Seat Depth: 23.6 in Arm Height: 22.8 in

All measurements are approximations.