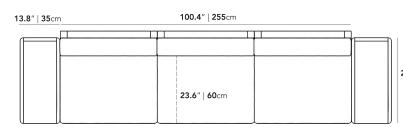

## Dimensions

127.9 in x 31.9 in x 31.9 in (Width x Depth x Height)

Seat Height: 18.3 in Seat Depth: 23.6 in Arm Height: 22.8 in

All measurements are approximations.