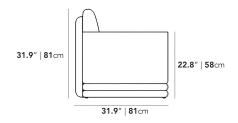

## Dimensions

127.9 in x 31.9 in x 31.9 in (Width x Depth x Height)

Seat Height: 18.3 in Seat Depth: 23.6 in Arm Height: 22.8 in

All measurements are approximations.