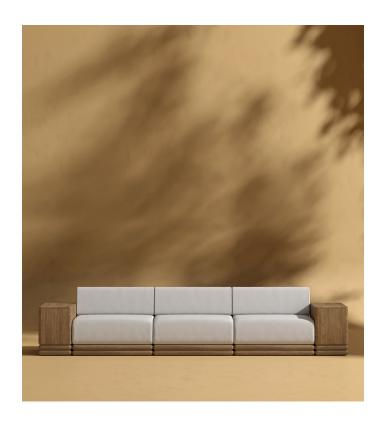

## Bora Outdoor 3 Seater

Bring the relaxed charm of island living to your outdoor space with the Bora Outdoor Modular collection. Crafted from natural acacia solid wood and available in breezy Palisade and Fresco finishes, this versatile collection is designed to adapt effortlessly to your lifestyle. Thoughtfully integrated discreet side table with storage space keeps your outdoor essentials within reach while preserving a sleek, sophisticated look. Enjoy our preset configurations or customize your own design by purchasing pieces separately.

## Details

- · Available as 2- or 3-seater sofas, sectionals, chaises and side table
- Solid acacia wood frame
- Available in Palisade and Fresco finishes
- Available in Pallsade and
  Light assembly required
- Adjustable floor-leveling glides included