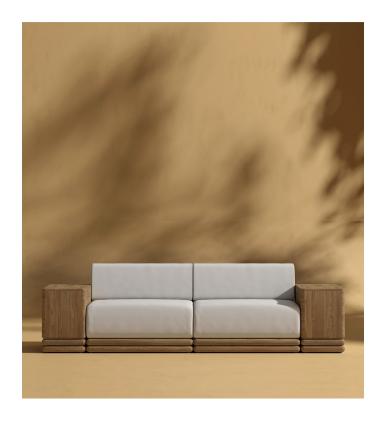

## Bora Outdoor Sofa

Bring the relaxed charm of island living to your outdoor space with the Bora Outdoor Modular collection. Crafted from natural acacia solid wood and available in breezy Palisade and Fresco finishes, this versatile collection is designed to adapt effortlessly to your lifestyle. Thoughtfully integrated discreet side table with storage space keeps your outdoor essentials within reach while preserving a sleek, sophisticated look. Enjoy our preset configurations or customize your own design by purchasing pieces separately.

## Dimensions

94.5 in x 31.9 in x 31.9 in (Width x Depth x Height) Seat Height: 18.3 in Seat Depth: 23.6 in All measurements are approximations.