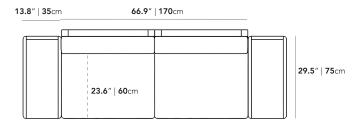

## Dimensions

94.5 in x 31.9 in x 31.9 in (Width x Depth x Height) Seat Height: 18.3 in Seat Depth: 23.6 in All measurements are approximations.