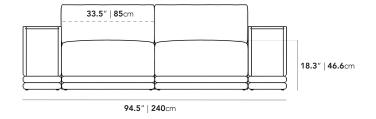

## Dimensions

94.5 in x 31.9 in x 31.9 in (Width x Depth x Height) Seat Height: 18.3 in Seat Depth: 23.6 in All measurements are approximations.