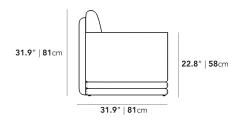

## Dimensions

94.5 in x 31.9 in x 31.9 in (Width x Depth x Height) Seat Height: 18.3 in Seat Depth: 23.6 in All measurements are approximations.