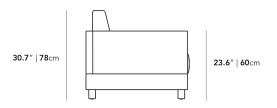

## Dimensions

76 in x 35.4 in x 30.7 in (Width x Depth x Height) Seat Height: 15.7 in Seat Depth: 21.2 in

All measurements are approximations.