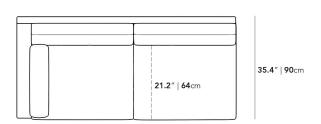

## Dimensions

76 in x 35.4 in x 30.7 in (Width x Depth x Height) Seat Height: 15.7 in Seat Depth: 21.2 in

All measurements are approximations.