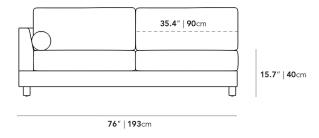

## Dimensions

76 in x 35.4 in x 30.7 in (Width x Depth x Height) Seat Height: 15.7 in Seat Depth: 21.2 in

All measurements are approximations.