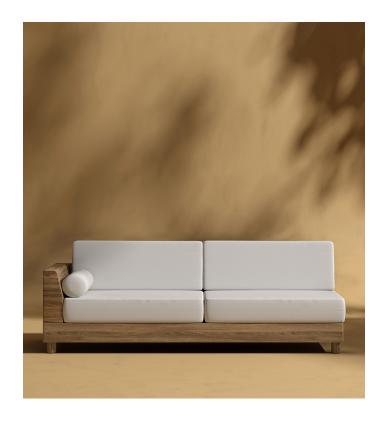

## Hampton Outdoor Two Seater

The Hampton Outdoor Sectional redefines outdoor living with its perfect balance of style, comfort, and versatility. Crafted from solid acacia wood and available in Palisade or Fresco finishes, this collection combines timeless design with practical functionality. Whether you choose a full sectional or mix and match two-seaters and chaises, the Hampton adapts effortlessly to your space, allowing you to create a custom arrangement that perfectly suits your outdoor lifestyle.

## Details

- Available as a full sectional, two-seaters, and chaises
- Solid acacia wood frame
- Available in Palisade and Fresco finishes
- Minimal assembly required