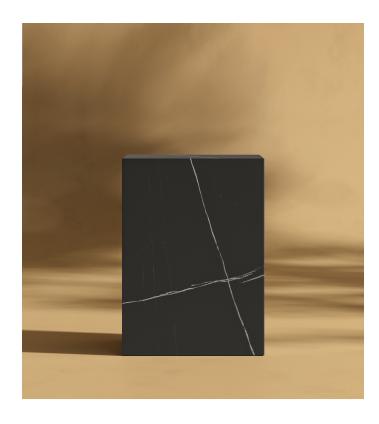

## Liza Side Table

The Liza Side Table brings form and function to the modern home. With its clean and simple, architectural design, the Liza anchors any space. Made of beautifully polished ceramic, the Liza creates a feel of refined elegance in any setting.

## Details

- Polished and finished ceramic
- Includes foot pads
- Light assembly required
- For indoor and outdoor use This product will be shipped in a wooden crate, tools are recommended for unboxing