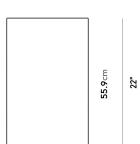

## Dimensions

14 in x 14 in x 22 in (Width x Depth x Height) All measurements are approximations.