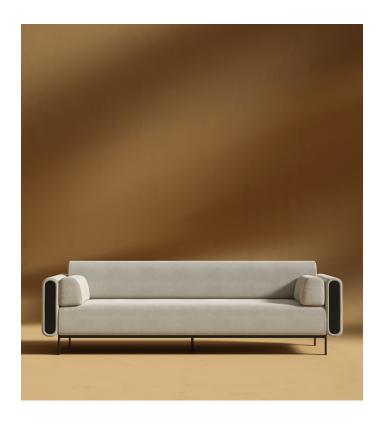

## Dante Sofa

The Dante Sofa embodies refined sophistication, seamlessly merging contemporary design with classic appeal. Sleek armrests, accentuated by modern metal details, pair effortlessly with unique cushions that invite relaxation. Supported by a sleek metal base, this sofa presents a clean, minimalist silhouette, making it the centerpiece of any room.