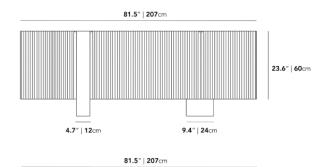

## Dimensions

81.5 in x 19 in x 29.5 in (Width x Depth x Height) All measurements are approximations.

Assembly Instructions Download