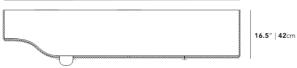

## Dimensions

81.5 in x 19 in x 29.5 in (Width x Depth x Height) All measurements are approximations.

Assembly Instructions Download