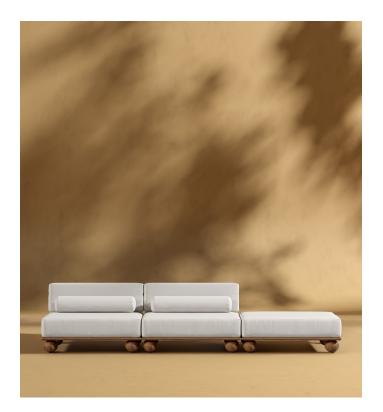

## Bali Outdoor Open End Sofa

Immerse yourself in the tranquil ambiance of the Bali Outdoor Open End Sofa - an outdoor sofa meticulously crafted to provoke a feeling of rejuvenation as the days grow longer. Set on low-profile, sphere legs, the Bali creates the perfect place for outdoor gatherings as the seasons transition to warmer days. Enjoy as a preset configuration or customize your design by purchasing pieces separately.

## Details

- High-performance aluminum frame
- Black fade resistant powder coated finish
- Fast dry foam
- Acacia wood platform
- Taupe woven rope
- UV-resistant fabric seat

Firm Feel (Learn more about our sofa firmness here.)

- Light assembly required
- Includes 2 armless pieces and 1 ottoman