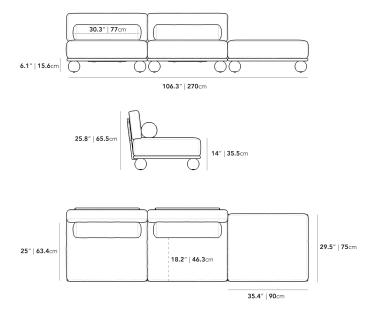

## Dimensions

106.3 in x 32.4 in x 25.8 in (Width x Depth x Height) Seat Height: 14 in Seat Depth: 25 in All measurements are approximations.