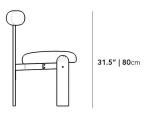

## Dimensions

20.4 in x 18.5 in x 31.5 in (Width x Depth x Height) Seat Height: 18.5 in

Seat Depth: 17.72 in

All measurements are approximations.

Assembly Instructions Download