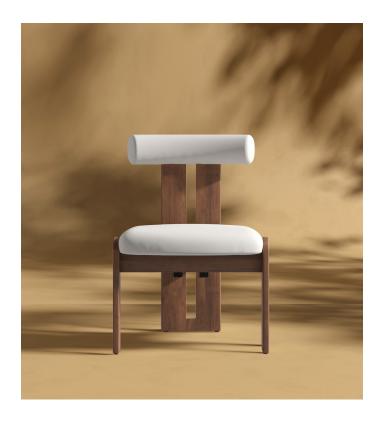

## Tola Outdoor Dining Chair

The Tola Dining Chair infuses any outdoor space with a sophisticated elegance, radiating a delightful harmony. With its plush, curved silhouette complemented by rich wood tones, the Tola effortlessly stands out in any outdoor dining space.

## Details

- Acacia wood with oil-stained treatment
- Fast dry foam
- Water-resistant fabric
- Assembly is required