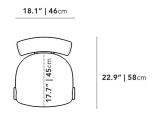

## Dimensions

20.4 in x 18.5 in x 31.5 in (Width x Depth x Height) Seat Height: 18.5 in

Seat Depth: 17.72 in

All measurements are approximations.

Assembly Instructions Download