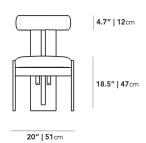

## Dimensions

20.4 in x 18.5 in x 31.5 in (Width x Depth x Height) Seat Height: 18.5 in

Seat Depth: 17.72 in

All measurements are approximations.

Assembly Instructions Download