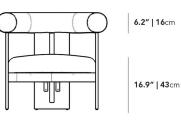

## Dimensions

34.1 in x 28.5 in x 30 in (Width x Depth x Height) Seat Height: 16.9 in Seat Depth: 22.5 in All measurements are approximations.

Assembly Instructions Download

26.9" | 68.5cm

34.1" | 86.5cm

roveconcepts.com • 225-34 West 7th Ave, Vancouver, BC, Canada V5Y 1L6 • 1.800.705.6217