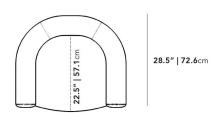

## Dimensions

34.1 in x 28.5 in x 30 in (Width x Depth x Height) Seat Height: 16.9 in Seat Depth: 22.5 in All measurements are approximations.

Assembly Instructions Download

26.9" | 68.5cm

34.1" | 86.5cm

roveconcepts.com • 225-34 West 7th Ave, Vancouver, BC, Canada V5Y 1L6 • 1.800.705.6217