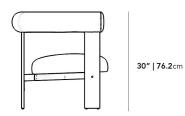

## Dimensions

34.1 in x 28.5 in x 30 in (Width x Depth x Height) Seat Height: 16.9 in Seat Depth: 22.5 in All measurements are approximations.

Assembly Instructions Download

26.9" | 68.5cm

34.1" | 86.5cm

roveconcepts.com • 225-34 West 7th Ave, Vancouver, BC, Canada V5Y 1L6 • 1.800.705.6217