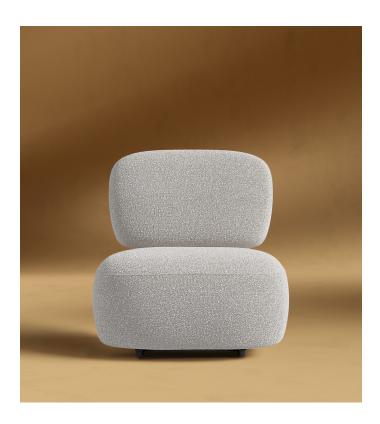

## **Toro Lounge Chair**

Emulating the soft peaks of a snowy mountain, the Toro Lounge Chair, adorned with warm walnut accents, stands out in any living room. Immerse yourself in luxurious comfort with the Toro.