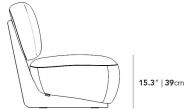

## Dimensions

25.2 in x 30.3 in x 29.1 in (Width x Depth x Height) Seat Height: 15.3 in Seat Depth: 20.9 in All measurements are approximations.

Assembly Instructions Download

roveconcepts.com • 225-34 West 7th Ave, Vancouver, BC, Canada V5Y 1L6 • 1.800.705.6217