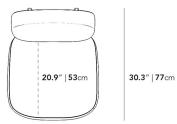

## Dimensions

25.2 in x 30.3 in x 29.1 in (Width x Depth x Height) Seat Height: 15.3 in Seat Depth: 20.9 in All measurements are approximations.

Assembly Instructions Download

roveconcepts.com • 225-34 West 7th Ave, Vancouver, BC, Canada V5Y 1L6 • 1.800.705.6217