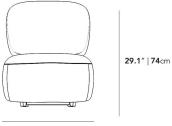

## Dimensions

25.2 in x 30.3 in x 29.1 in (Width x Depth x Height) Seat Height: 15.3 in Seat Depth: 20.9 in All measurements are approximations.

Assembly Instructions Download

roveconcepts.com • 225-34 West 7th Ave, Vancouver, BC, Canada V5Y 1L6 • 1.800.705.6217