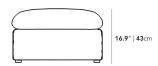

## Dimensions

29.5 in x 29.5 in x 16.9 in (Width x Depth x Height) Seat Height: 16.9 in Seat Depth: 29.5 in All measurements are approximations.