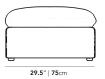

## Dimensions

29.5 in x 29.5 in x 16.9 in (Width x Depth x Height) Seat Height: 16.9 in Seat Depth: 29.5 in All measurements are approximations.