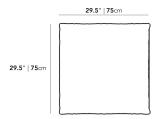

## Dimensions

29.5 in x 29.5 in x 16.9 in (Width x Depth x Height) Seat Height: 16.9 in Seat Depth: 29.5 in All measurements are approximations.