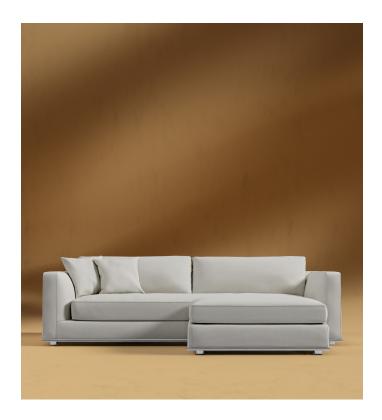

## Milo Sleeper Sectional

The sleek and flat profile of the Milo Sleeper Sectional marries sophisticated style with casual comfort. Milo™s subtle curves of the padded armrest add visual elegance while delivering plush and stable support for the spacious seating. Milo features a modern design that can be easily converted into a spacious bed, perfect for when you have guests over. Much like the grandeur of Italian design, Milo is especially suited for luxury spaces as the design of the Milo is formed with more width than the average sectional, providing an overall grander feel for your home. Enjoy our preset configuration or customize your own design by purchasing pieces separately.

## Dimensions

88 in x 69 in x 31.5 in (Width x Depth x Height) Seat Height: 17 in Seat Depth: 23.6 in All measurements are approximations.