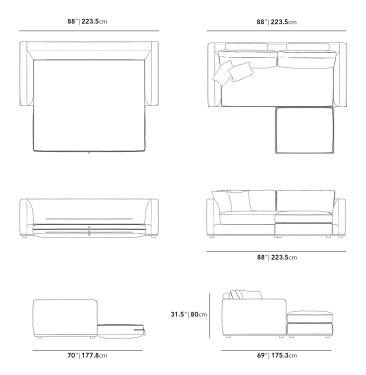

## Dimensions

88 in x 69 in x 31.5 in (Width x Depth x Height) Seat Height: 17 in Seat Depth: 23.6 in All measurements are approximations.