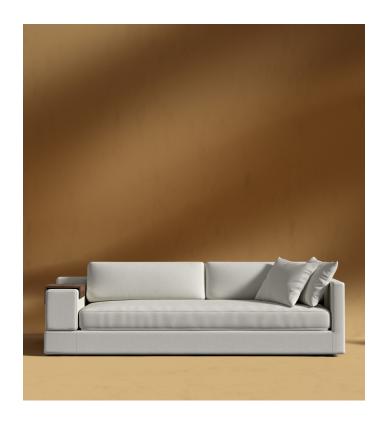

## Dresden Sleeper Sofa

Compelling in its simple yet cutting-edge style, the Dresden Sleeper Sofa is a bold take on contemporary design. The sleek, low-profile frame is met with a sleek walnut side table and grand cloud-like seat cushions that easily convert into a sleeper sofa, perfect for hosting overnight guests. This piece's thoughtful composition demonstrates an exceptional opportunity for modern luxury in your home.

## Details

- Kiln-dried hardwood frame with dowelled joints and reinforced corner blocks
- Soft-padded frame made with polyurethane foam wrapped in polyester fiber
- Soft Feel (Learn more about our sofa firmness here.)
- 8 gauge sinuous spring construction
- 3-layer memory foam seat
- Includes washable mesh mattress cover
- Includes two throw pillows and removable walnut veneer side table
- Low profile solid stainless steel legs
- Elastic straps are included to secure the mattress topper
- · Round, low-profile legs
- Legs require light assembly