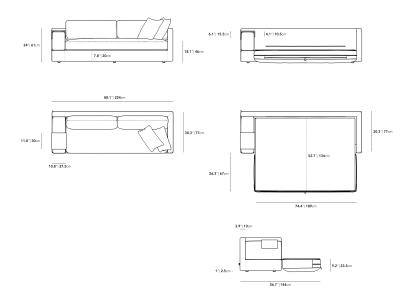

## Dimensions

88.1 in x 30.5 in x 24 in (Width x Depth x Height) All measurements are approximations.