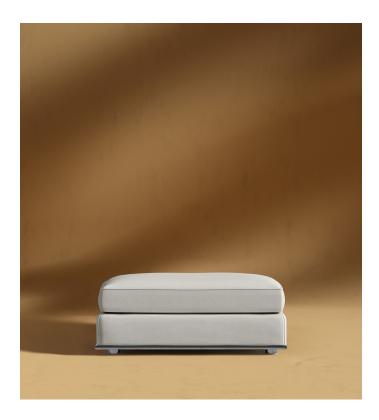

## Milo Sleeper 88" - Ottoman

The sleek and flat profile of the Milo Sleeper Sofa - Ottoman marries sophisticated style with casual comfort. Milo™s subtle curves of the ottoman add visual elegance while delivering plush and stable support for the spacious seating. Milo is a modular design that can be customized to a configuration that fits your unique space. Much like the grandeur of Italian design, Milo is especially suited for large luxury spaces as the design of the Milo is formed with more width than the average ottoman, providing an overall grander feel for your home. Complete the set with the Milo Sleeper Sofa here.

## Dimensions

37.5 in x 29 in x 17 in (Width x Depth x Height) All measurements are approximations.