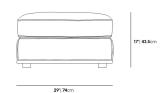

## Dimensions

37.5 in x 29 in x 17 in (Width x Depth x Height) All measurements are approximations.