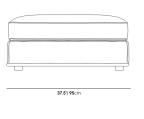

## Dimensions

37.5 in x 29 in x 17 in (Width x Depth x Height) All measurements are approximations.