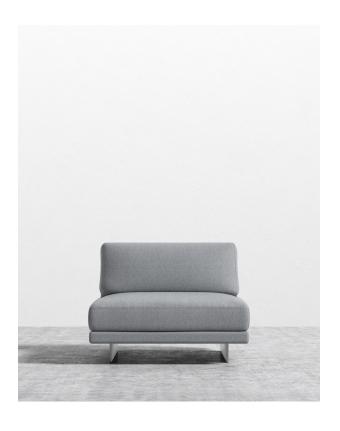

## **Dresden Armless**

Compelling in its simple yet cutting edge style, the Dresden modular collection is a bold take on contemporary design. The sleek, low profile frame is met with grand cloud-like seat cushions to create the statement making structure. Grounded on cast stainless steel legs with an elegant brushed finish, this piece's thoughtful composition demonstrates an exceptional opportunity for modern luxury in your home.

## Details

- Kiln-dried hardwood frame with doweled joints and reinforced corner blocks
- Soft-padded frame made with polyurethane foam wrapped in polyester fiber
- 8 gauge sinuous spring construction
- 3 layer high-density foam cushioning topped with premium 100% goose feathers
- Low profile solid stainless steel legs
- · Available as preset or custom modular configurations
- Soft Feel (Learn more about our sofa firmness here.)
- Legs require light assembly
- To join the modular pieces together please use the connector pieces that are included