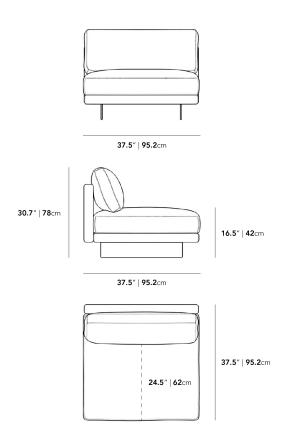

## Dimensions

37.5 in x 37.5 in x 30.7 in (Width x Depth x Height)

Seat Height: 16.5 in Seat Depth: 24.5 in

All measurements are approximations.