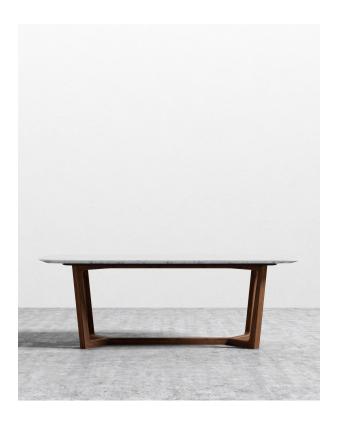

## Evelyn Dining Table - Clearance

Gorgeous marble and a handsome dark base are like the perfect homecoming pair. Made with your choice of white lacquer, carrara or black marble and dark wood, the Evelyn Dining Table is an immediately modern classic, simply designed and ready to bring home.

## Details

- Solid marble top finished with natural wax and polished
- Solid ash wood legs
- Painted walnut finish
- This product will be shipped in a wooden crate, tools are recommended for unboxing