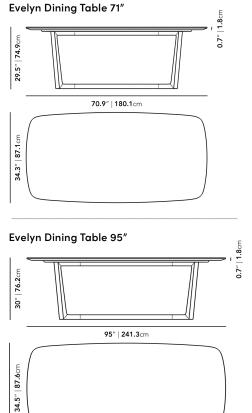

## Dimensions

95 in x 34.5 in x 30 in (Width x Depth x Height) All measurements are approximations.

Assembly Instructions
Download