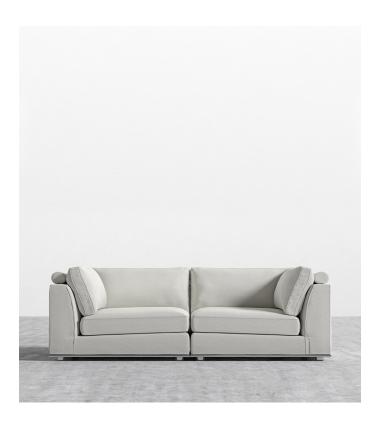

## Milo Sofa - Compact - Clearance

Milo<sup>™</sup>s subtle curves of the padded armrests add visual elegance while delivering plush and stable support for the spacious seating. Much like the grandeur of Italian design, Milo is especially suited for large luxury spaces with more width than the average sofa, providing an overall grander feel for your home. Milo is a full modular design, with add-on pieces such as an ottoman and middle section that can be seen on the Milo Modular Sectional page. Enjoy our preset configuration or customize your own design by purchasing pieces separately.

## Details

- Kiln-dried hardwood frame with doweled joints and reinforced corner blocks
- Soft-padded frame made with polyurethane foam wrapped in polyester fiber
- 8 gauge sinuous spring construction
- 3 layer high-density foam cushioning topped with premium 100% goose feathers
- Round, low profile solid stainless steel legs
- Includes 4 throw cushions
- Available as preset or custom modular configurations
- Soft Feel (Learn more about our sofa firmness here.)
- Legs require light assembly
- Connectors not included/compatible for this collection