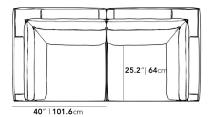

## Dimensions

80 in x 40 in x 31.5 in (Width x Depth x Height) Seat Height: 17.7 in Seat Depth: 25.2 in All measurements are approximations.