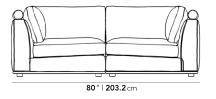

## Dimensions

80 in x 40 in x 31.5 in (Width x Depth x Height) Seat Height: 17.7 in Seat Depth: 25.2 in All measurements are approximations.