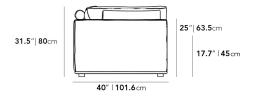

## Dimensions

80 in x 40 in x 31.5 in (Width x Depth x Height) Seat Height: 17.7 in Seat Depth: 25.2 in All measurements are approximations.