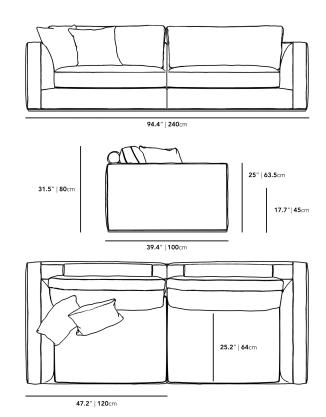

## Dimensions

94.4 in x 39.4 in x 31.5 in (Width x Depth x Height)

Seat Height: 17.7 in Seat Depth: 25.2 in

All measurements are approximations.