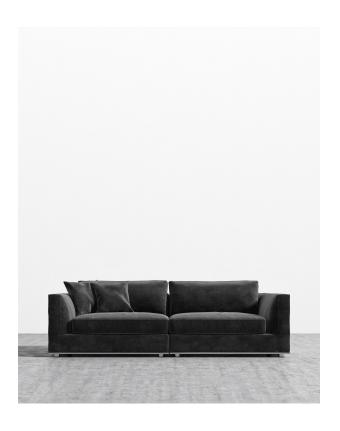

## Milo Sofa - Clearance

Milo™s subtle curves of the padded armrests add visual elegance while delivering plush and stable support for the spacious seating. Much like the grandeur of Italian design, Milo is especially suited for large luxury spaces with more width than the average sofa, providing an overall grander feel for your home. Milo is a full modular design, with add-on pieces such as an ottoman and middle section that can be seen on the Milo Modular Sectional page. Enjoy our preset configuration or customize your own design by purchasing pieces separately.