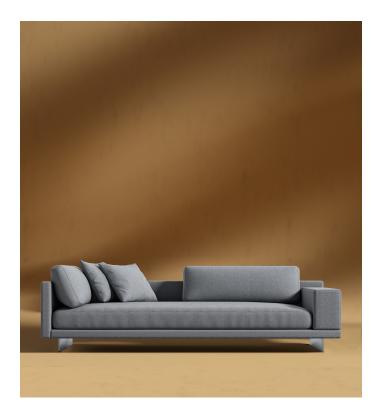

## Dresden Right Arm Sofa 2022

Compelling in its simple yet cutting edge style, the Dresden modular collection is a bold take on contemporary design. The sleek, low profile frame is met with grand cloud-like seat cushions to create the statement making structure. The Dresden also balances the expansive seating with an interchangeable side table insert that is offered in walnut, natural, and white lacquer finishes. Grounded on cast stainless steel legs with an elegant brushed finish, this piece's thoughtful composition demonstrates an exceptional opportunity for modern luxury in your home.