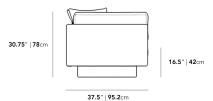

## Dimensions

88.25 in x 37.5 in x 30.75 in (Width x Depth x Height) Seat Height: 16.5 in Seat Depth: 24.5 in All measurements are approximations.

Assembly Instructions Download

88.25" | 224cm