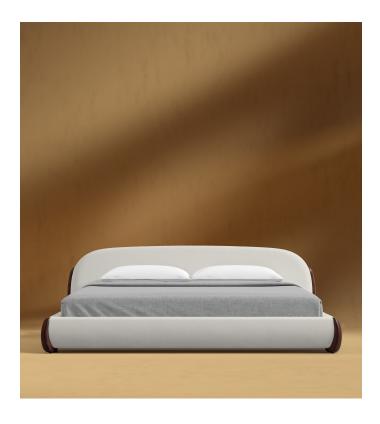

# Sarina Bed

Take in the delightful and enchanting spirit of the Sarina Bed. Wrapped in a soft, luxurious material and modern walnut accents, the Sarina creates a captivating and sophisticated atmosphere.

#### Details

- Pine wood headboard
- California Phase 2 Compliant MDF
- Solid walnut legs
  Standard quality framing is secured with strong metal brackets
  European flexible slat system included
- 2 preinstalled adjustable slat heights
- Upholstered in durable modern fabric
- Full frame wrapped in triple-layer multi-density foam cushioning
- Approximately 3.5" or 5.5" inch mattress inset, depending on the slat height that is set
- Assembly required