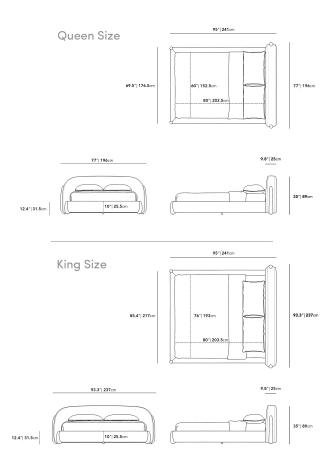

### Dimensions

77 in x 95 in x 35 in (Width x Depth x Height)

#### **Additional Dimensions**

93.3 in x 95 in x 35 in - (Walnut Stain Wood Finishes, King Bed Size, Alesund Modern Felt)

All measurements are approximations.

Assembly Instructions Download