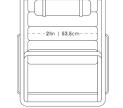

## Dimensions

27.1 in x 35.4 in x 35.8 in (Width x Depth x Height) All measurements are approximations.

35.8in | 91cm 35.8in | 91cm