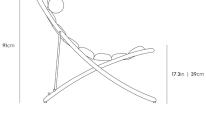

## Dimensions

27.1 in x 35.4 in x 35.8 in (Width x Depth x Height) All measurements are approximations.

35.8in | 91cm 35.8in | 91cm