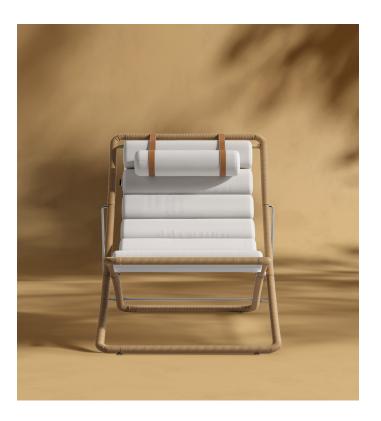

## Jericho Sling Chair

Take yourself on a journey of tranquility with the plush and inviting comfort of the Jericho Sling Chair. Offering a timeless silhouette, the Jericho creates a euphoric and sophisticated atmosphere in any outdoor space.

## Details

- High-performance aluminum frame wrapped in polyethylene rattan
- Fast dry foam
- Leatherette straps
- Adjustable headrest with tri-glide hardware
- UV & water-resistant fabric cushion
- Channel cushioning
- Mesh backing
- Adjustable to two positions
- Foldable for easy storage
- Velcro to secure cushion
- Floor protective glides