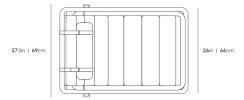

## Dimensions

27.1 in x 35.4 in x 35.8 in (Width x Depth x Height) All measurements are approximations.

35.8in | 91cm 35.8in | 91cm