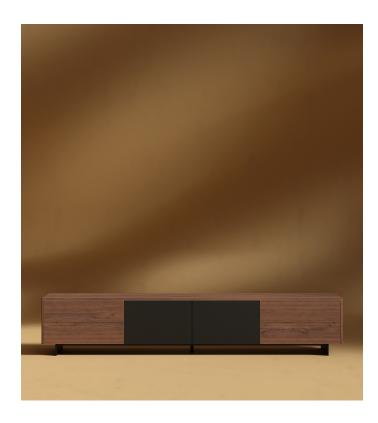

## Augustus TV Stand -Walnut

The Augustus Collection anchors any space with its soft tones. The luxurious smooth top is grounded with a black solid metal base. Featuring a sumptuously warm walnut veneer, delicate detailing, and modern dark cabinet fronts; the Augustus will add a touch of timeless elegance to any space.

## Details

- Smooth American walnut veneer
- California 2 Compliant MDF
- Polished metal detailing
- Soft-close engineered drawers and cabinets; grey and walnut veneer fronts
- Black powder-coated solid metal base
- Light assembly required