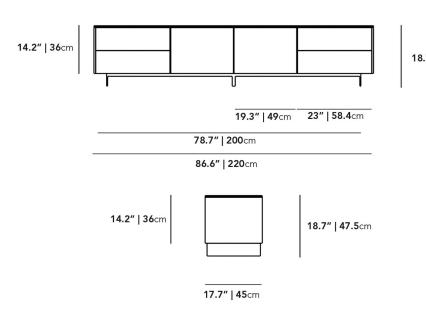

## Dimensions

86.6 in x 17.7 in x 18.7 in (Width x Depth x Height) All measurements are approximations.

Assembly Instructions Download

86.6" | 220cm

17.3