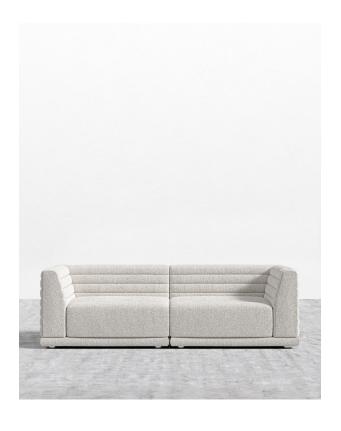

## Ivano Sofa

Immerse yourself in the opulent feel of the Ivano Sofa. Artfully crafted, the horizontal tufting and grand silhouette create a luxurious, plush sink-in feel; making way for meaningful conversations and ultimate relaxation. Enjoy our preset configurations or customize your own design by purchasing pieces separately.

## Dimensions

90.5 in x 36.2 in x 27.7 in (Width x Depth x Height)

Seat Height: 16.5 in Seat Depth: 25.5 in

All measurements are approximations.