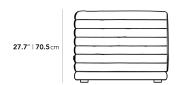

## Dimensions

90.5 in x 36.2 in x 27.7 in (Width x Depth x Height)

Seat Height: 16.5 in Seat Depth: 25.5 in

All measurements are approximations.