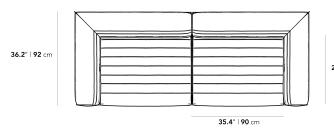

## Dimensions

90.5 in x 36.2 in x 27.7 in (Width x Depth x Height)

Seat Height: 16.5 in Seat Depth: 25.5 in

All measurements are approximations.