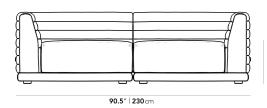

## Dimensions

90.5 in x 36.2 in x 27.7 in (Width x Depth x Height)

Seat Height: 16.5 in Seat Depth: 25.5 in

All measurements are approximations.