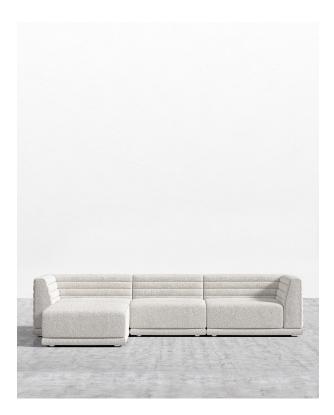

## Ivano Sectional Sofa

Immerse yourself in the opulent feel of the Ivano Sectional Sofa. Artfully crafted, the horizontal tufting and grand silhouette create a luxurious, plush sink-in feel; making way for meaningful conversations and ultimate relaxation. Enjoy our preset configurations or customize your own design by purchasing pieces separately.