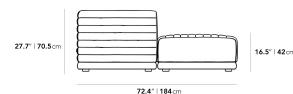

## Dimensions

126 in x 72.4 in x 27.7 in (Width x Depth x Height) Seat Height: 16.5 in All measurements are approximations.