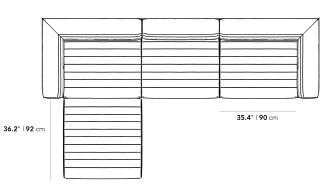

## Dimensions

126 in x 72.4 in x 27.7 in (Width x Depth x Height) Seat Height: 16.5 in All measurements are approximations.