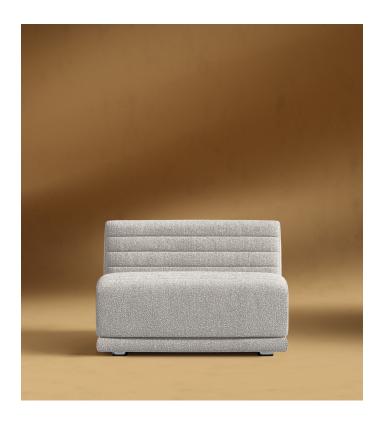

## Ivano Armless

Immerse yourself in the opulent feel of the Ivano Armless. Artfully crafted, the horizontal tufting and grand silhouette create a luxurious, plush sink-in feel; making way for meaningful conversations and ultimate relaxation. Enjoy our preset configurations or customize your own design by purchasing pieces separately.

## Details

- Kiln-dried hardwood frame with doweled joints and reinforced corner blocks
- Soft padded frame made with polyurethane foam wrapped in polyester fiber
- 3-layer high-density foam cushioning topped with premium 100% goose down feathers
- Horizontal channel tufted detailing on the front, back, sides, and seat
- Low profile metal legs
- Soft Feel (Learn more about our sofa firmness here.)
- Light assembly is required