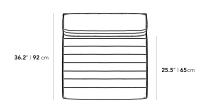

## Dimensions

35.4 in x 36.2 in x 27.7 in (Width x Depth x Height) Seat Height: 16.5 in Seat Depth: 25.5 in All measurements are approximations.