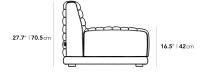

## Dimensions

35.4 in x 36.2 in x 27.7 in (Width x Depth x Height) Seat Height: 16.5 in Seat Depth: 25.5 in All measurements are approximations.