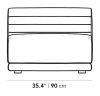

## Dimensions

35.4 in x 36.2 in x 27.7 in (Width x Depth x Height) Seat Height: 16.5 in Seat Depth: 25.5 in All measurements are approximations.