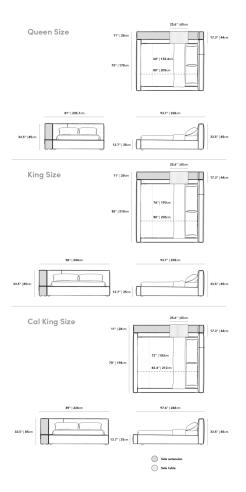

## Dimensions

70 in x 93.7 in x 33.5 in (Width x Depth x Height) All measurements are approximations.