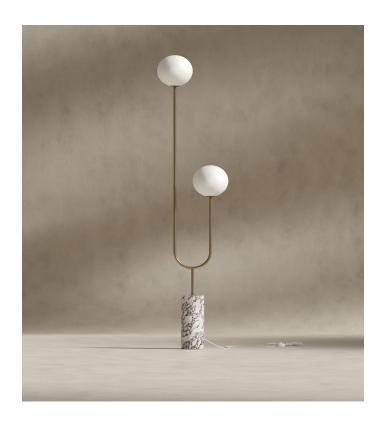

## Uma Floor Lamp (Black Label)

A sense of renewal comes forth in the Uma Floor Lamp. Illuminating, the gleaming tones and modern composition of the Uma create an overwhelming sense of sophisticated elegance.

## Details

- Available in antique brushed brass
- Choice of viola marble or white travertine base
- White glass globes
- Two E12 sockets
- Accommodates two Type A bulbs up to 60W incandescent or energy-efficient equivalent (light bulb not included)
- 1.8-meter cord with floor switch
- cETL certified
- Light assembly required
- Plug Type A/B suitable for use in the USA and Canada

Unlike any other, travertine is a natural sedimentary stone with a beautiful variation. Due to the natural material variation in the color, veining, texture, and natural holes are to be expected.