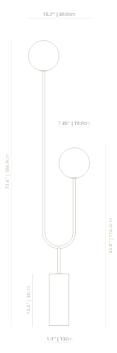

## Dimensions

15.7 in x 7.85 in x 73.6 in (Width x Depth x Height) All measurements are approximations.