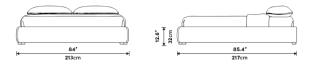

## Dimensions

68 in x 85.4 in x 12.6 in (Width x Depth x Height)

Additional Dimensions 84 in x 85.4 in x 12.6 in - (King Bed Size, Alesund Modern Felt)

All measurements are approximations.

Assembly Instructions Download