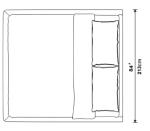

## Dimensions

68 in x 85.4 in x 12.6 in (Width x Depth x Height)

Additional Dimensions 84 in x 85.4 in x 12.6 in - (King Bed Size, Alesund Modern Felt)

All measurements are approximations.

Assembly Instructions Download