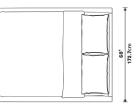

## Dimensions

68 in x 85.4 in x 12.6 in (Width x Depth x Height)

Additional Dimensions 84 in x 85.4 in x 12.6 in - (King Bed Size, Alesund Modern Felt)

All measurements are approximations.

Assembly Instructions Download