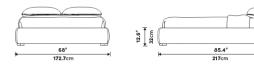

## Dimensions

68 in x 85.4 in x 12.6 in (Width x Depth x Height)

Additional Dimensions 84 in x 85.4 in x 12.6 in - (King Bed Size, Alesund Modern Felt)

All measurements are approximations.

Assembly Instructions Download