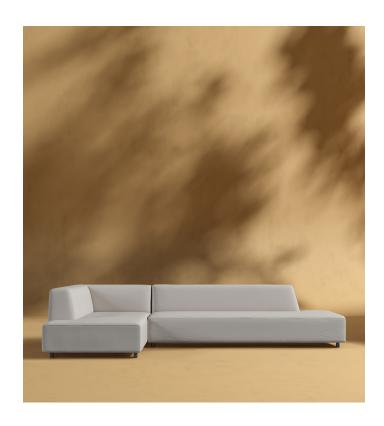

## Mika Outdoor Sectional Sofa

Discover an atmosphere of relaxation and refinement with our Mika Outdoor Sectional Sofa. Featuring distinctive plush angles and linger-worthy seats, wrapped in UV resistant fabric the Mika evokes a sense of grace and sophistication.

Grounded by low profile metal legs, our Mika Modular Collection was made for laid-back, inviting entertaining.

See the entire Outdoor Mika Collection here.

Pair with the Mika Outdoor Coffee Table here.