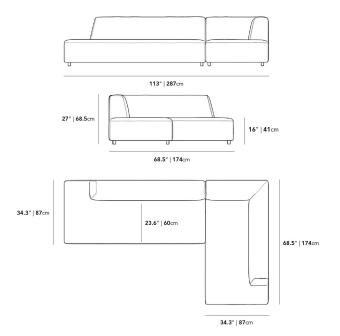

## Dimensions

113 in x 68.5 in x 27 in (Width x Depth x Height) All measurements are approximations.