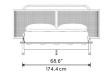

## Dimensions

82.4 in x 88.6 in x 47.2 in (Width x Depth x Height) All measurements are approximations.

Assembly Instructions Download

Queen Size

King Size