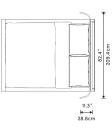

## Dimensions

82.4 in x 88.6 in x 47.2 in (Width x Depth x Height) All measurements are approximations.

Assembly Instructions Download

Queen Size

King Size