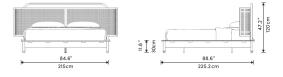

## Dimensions

82.4 in x 88.6 in x 47.2 in (Width x Depth x Height) All measurements are approximations.

Assembly Instructions Download

Queen Size

King Size