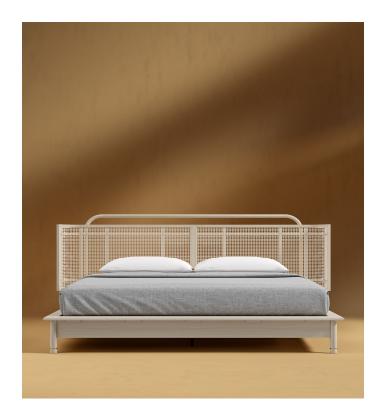

## Wishbone Bed

Delight in the sophisticated warmth of the Wishbone Bed. Subtle yet elegant, the natural wood and cane detailing unites with the contemporary curves of this modern bed frame to create a timeless balance in any bedroom.

## Details

- White oak veneer
- California Phase 2 Compliant MDF
- Rattan headboard detailing
- Natural cane
- Support bar for headboard
- Standard quality framing is secured with strong metal brackets
- European flexible slat system included
- Brass ring foot detailing
- Approximately 2.2-inch mattress inset
- Assembly required

\*Mattress in images is 12" thick