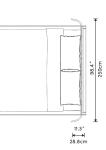

## Dimensions

82.4 in x 88.6 in x 47.2 in (Width x Depth x Height) All measurements are approximations.

Assembly Instructions Download

Queen Size

King Size