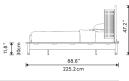

## Dimensions

82.4 in x 88.6 in x 47.2 in (Width x Depth x Height) All measurements are approximations.

Assembly Instructions Download

Queen Size

King Size