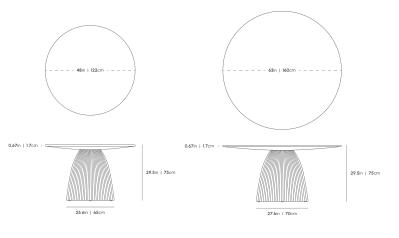

## Dimensions

48 in x 48 in x 29.5 in (Width x Depth x Height)

Additional Dimensions 63 in x 63 in x 29.5 in - (63" | 160cm Size, Black Concrete Surfaces)

All measurements are approximations.

Assembly Instructions Download