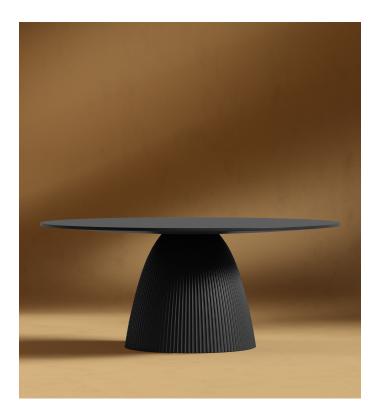

## **Gallus Dining Table**

A spectacle of sculptural figures and durable, natural materials come together to form harmoniously in the Gallus Dining Table. Celebrating timeless elegance with its curved form and fluted detailing, the Gallus brings grace and sophistication to any dining space.

## Details

- Natural glass fiber reinforced concrete
- Choice of black or alabaster
- Fluted base
- Suitable for indoor or outdoor use
- Includes 8-foot pads to protect floors
- Assembly required. See assembly instructions here.
- This product will be shipped in a wooden crate, tools are
- recommended for unboxing