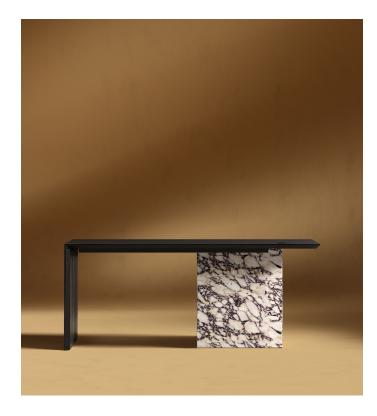

## Gia Desk (Black Label)

Discover an atmosphere of sophisticated luxury with the architectural silhouette of the Gia. Unlike any other, the cascading top unites with the striking marble base for an unparalleled, grandiose feel of modern elegance in any space.

## Details

- Available in walnut veneer, matte black veneer, or white lacquer finish
- California Phase 2 Compliant MDF
- Viola marble base
- Solid brass metal legs
- Assembly required
- Available in two sizes

## Dimensions

63 in x 31.5 in x 29.5 in (Width x Depth x Height)

Additional Dimensions 88 in x 43 in x 29.5 in - (Walnut Veneer Finishes, 88" x 43" Size, Viola Marble Surface)

All measurements are approximations.