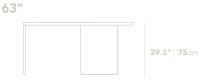

## Dimensions

63 in x 31.5 in x 29.5 in (Width x Depth x Height)

Additional Dimensions 88 in x 43 in x 29.5 in - (Walnut Veneer Finishes, 88" x 43" Size, Viola Marble Surface)

All measurements are approximations.