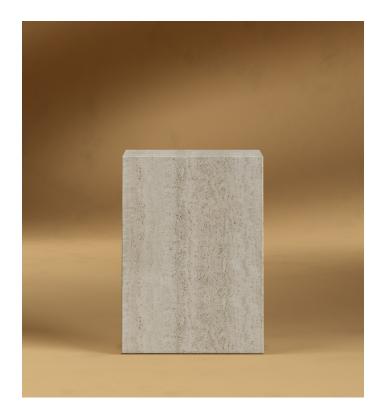

## Liza Side Table (Black Label)

It's the quiet luxury of filling the home with beautifully crafted pieces. With the clean, architectural design the Liza Side Table creates a story of refined opulence only the exclusive few may experience.

## Details

- Travertine is unsealed and finished with oil
- · Viola marble is polished and finished with natural wax
- Includes foot pads
- This product will be shipped in a wooden crate, tools are recommended for unboxing
- Natural markings and spots may vary