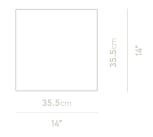

## Dimensions

14 in x 14 in x 22 in (Width x Depth x Height) All measurements are approximations.