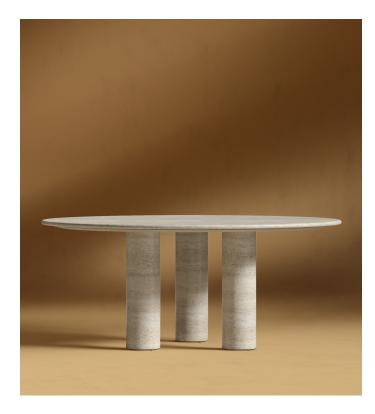

## **Maximus Round Table**

Like the remarkable architecture of Ancient Rome, the Maximus Round Table astonishes with its sublime silhouette. Characterized by the three pillars and sumptuous materials, the Maximus transcends the limits of modern design.

## Details

- White travertine
- Unsealed and finished with oil
- Beveled edge
- Rounded edges at bottom of the legs .
- Includes three footpads
- Available in one size • .
- Assembly required
- This product will be shipped in a wooden crate, tools are . recommended for unboxing
- Natural markings and spots may vary