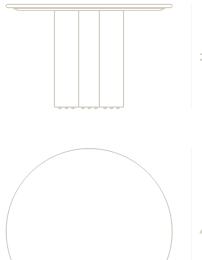

## Dimensions

48 in x 48 in x 30.1 in (Width x Depth x Height) All measurements are approximations.

Assembly Instructions Download

**30.1**" | **76.5**cm