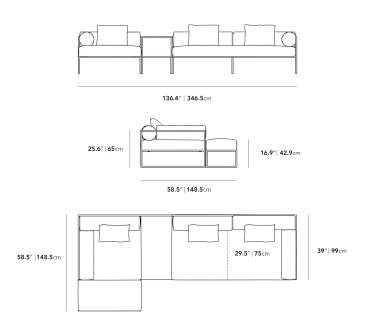

## Dimensions

136.4 in x 58.5 in x 25.6 in (Width x Depth x Height) All measurements are approximations.