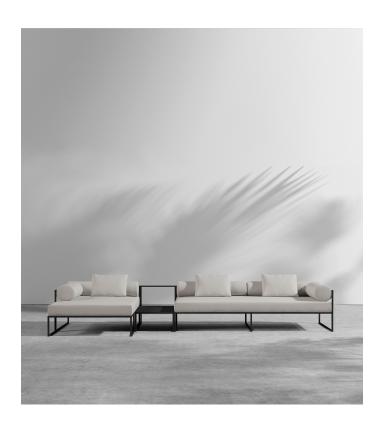

## Everett Outdoor Sectional Sofa

Surround yourself with the tranquil feel of the Everett Outdoor Sectional Sofa. With its contemporary silhouette and sumptuous cushioning, the Everett inspires an atmosphere of modern elegance in any outdoor living space. Enjoy as a preset configuration or customize your own design by purchasing pieces separately.

## Details

- High performance aluminum frame
- Choose from black or white fade resistant powder coated finish
- Rustproof
- Maximum temperature 200°F
- Fast dry foam cushion
- UV resistant fabric
- Removable cushions
- Firm Feel (Learn more about our sofa firmness here.)
- Light assembly required
- Includes one 2-seater piece, one corner piece, one ottoman, one side table, three back cylinder cushions, two arm cylinder cushions, and three throw pillows