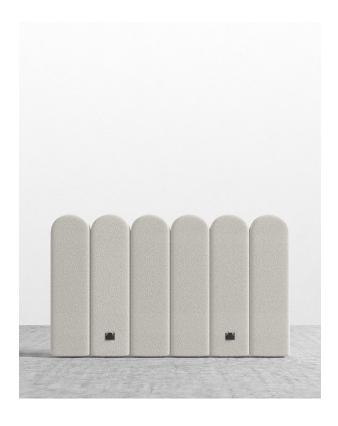

## Napa Headboard

Indulge yourself in the smooth curves and grand silhouette of the Napa Headboard. Emphasized by the channel tufted headboard and sumptuously upholstered frame the Napa offers a sense of modern elegance in any bedroom.

## Details

- Larch wood and rubberwood headboard
- California Phase 2 Compliant MDF
- · Upholstered in durable modern fabric
- Deep channel tufted headboard
- Headboard can be mounted to the wall for security, using walnut-stained wall cleats. Please note, white glove delivery does not include installation of wall mounts using french cleats.
- Assembly required