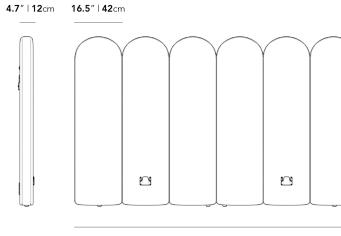

## Dimensions

96.6 in x 4.7 in x 60 in (Width x Depth x Height) All measurements are approximations.