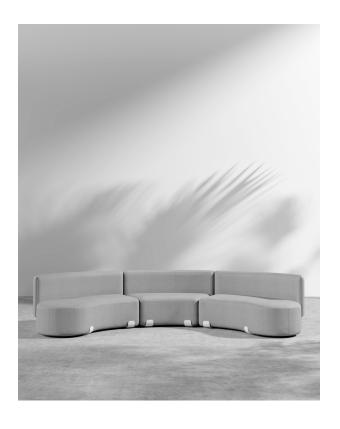

## Tano Outdoor Curved Modular Sectional

Soft curves and sumptuous materials merge in the Tano Outdoor Curved Modular Sectional to create an aura of sophisticated warmth in any outdoor living space. Accentuated by the plush cushioning and robust silhouette, the Tano creates the ultimate space for relaxation. Enjoy our preset configurations or customize your own design by purchasing pieces separately.

## Details

- High performance aluminum frame
- Rust proof
- Choose from black or white fade resistant powder coated finish
- Fast dry foam
- UV resistant fabric seat
- Firm Feel (Learn more about our sofa firmness here.)
- Includes one right corner piece, one armless piece, and one left corner piece

## Dimensions

141.7 in x 74.8 in x 30.3 in (Width x Depth x Height) All measurements are approximations.