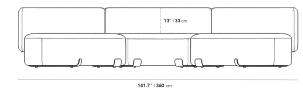

## Dimensions

141.7 in x 74.8 in x 30.3 in (Width x Depth x Height) All measurements are approximations.