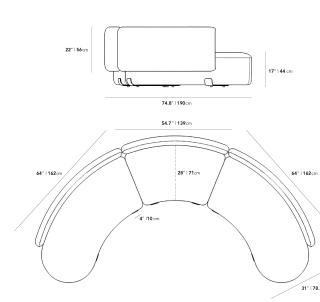

## Dimensions

141.7 in x 74.8 in x 30.3 in (Width x Depth x Height) All measurements are approximations.