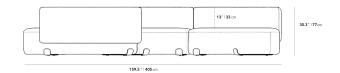

### Dimensions

159.5 in x 61 in x 30.3 in (Width x Depth x Height) All measurements are approximations.