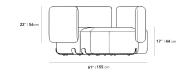

### Dimensions

159.5 in x 61 in x 30.3 in (Width x Depth x Height) All measurements are approximations.