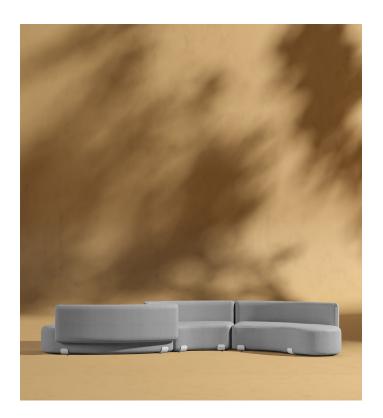

# Tano Outdoor Curved S-Shape Modular Sectional

Soft curves and sumptuous materials merge in the Tano Outdoor Curved S-Shape Modular Sectional to create an aura of sophisticated warmth in any outdoor living space. Accentuated by the plush cushioning and robust silhouette, the Tano creates the ultimate space for relaxation. Enjoy our preset configurations or customize your own design by purchasing pieces separately.

#### Details

- High performance aluminum frame
- Rust proof
- Choose from black or white fade resistant powder coated finish
- Fast dry foam
- UV resistant fabric seat
- Firm Feel (Learn more about our sofa firmness here.)
- Includes two corner pieces and one armless piece