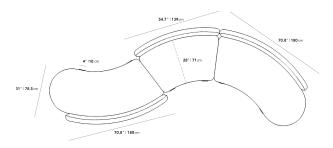

### Dimensions

159.5 in x 61 in x 30.3 in (Width x Depth x Height) All measurements are approximations.