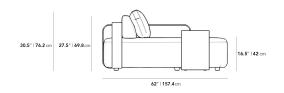

## Dimensions

122 in x 62 in x 27.5 in (Width x Depth x Height)

Seat Height: 16.5 in Seat Depth: 20.8 in

All measurements are approximations.