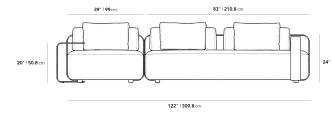

## Dimensions

122 in x 62 in x 27.5 in (Width x Depth x Height)

Seat Height: 16.5 in Seat Depth: 20.8 in

All measurements are approximations.