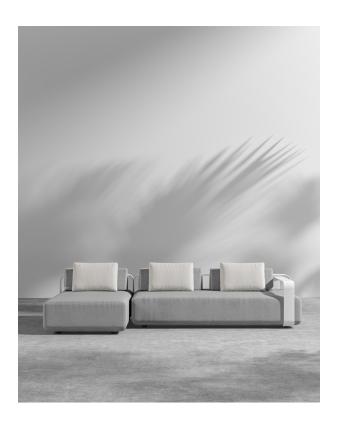

## Nobi Outdoor Sectional Sofa

Distinguished by its sophisticated, timeless elegance the Nobi Outdoor Sectional Sofa pays tribute to modern Italian design. With its curved silhouette, sleek frame, and floating expression, the Nobi creates a perfect blend of style and comfort. Enjoy our preset configurations or customize your own design by purchasing pieces separately.

## Details

- · High performance aluminum frame
- Choose from black or white fade resistant powder coated finish
- Fast dry foam
- UV resistant fabric
- Low profile legs
- Option of assembling in right or left orientation
- Firm Feel (Learn more about our sofa firmness here)
- · Pair with optional side table for added luxury, available here
- Includes one 2-seater piece, one chaise piece, and three throw pillows
- · Legs require light assembly