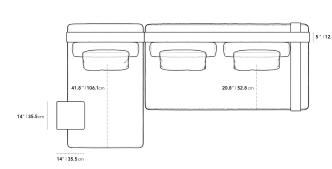

## Dimensions

122 in x 62 in x 27.5 in (Width x Depth x Height)

Seat Height: 16.5 in Seat Depth: 20.8 in

All measurements are approximations.