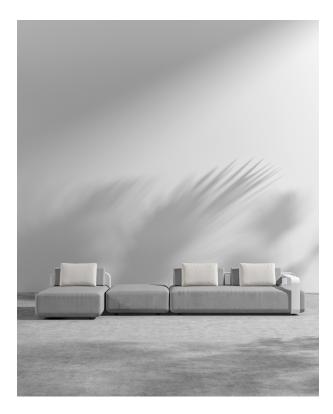

## Nobi Outdoor Modular Sectional

Distinguished by its sophisticated, timeless elegance the Nobi Outdoor Modular Sectional pays tribute to modern Italian design. With its curved silhouette, sleek frame, and floating expression, the Nobi creates a perfect blend of style and comfort. Enjoy our preset configurations or customize your own design by purchasing pieces separately.

• Includes one 2-seater piece, one chaise piece, one ottoman piece and three throw pillows

Legs require light assembly

• To join the modular pieces together please use the connector pieces that are included