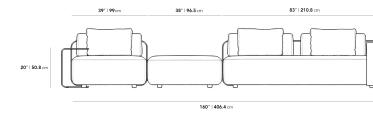

## Dimensions

160 in x 62 in x 27.5 in (Width x Depth x Height) All measurements are approximations.