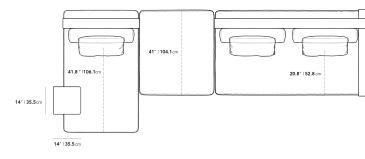

## Dimensions

160 in x 62 in x 27.5 in (Width x Depth x Height) All measurements are approximations.