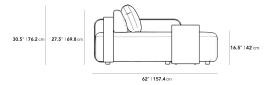

## Dimensions

160 in x 62 in x 27.5 in (Width x Depth x Height) All measurements are approximations.