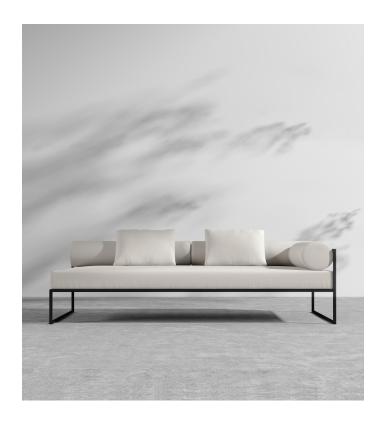

## **Everett Outdoor Right Arm Two** Seater

Surround yourself with the tranquil feel of the Everett Outdoor Right Arm 2-Seater. With its contemporary silhouette and sumptuous cushioning, the Everett inspires an atmosphere of modern elegance in any outdoor living space. Enjoy as a preset configuration or customize your own design by purchasing pieces separately.