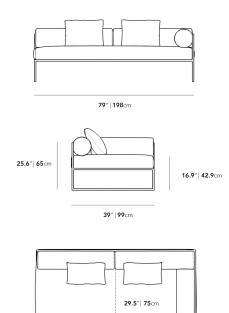

## Dimensions

79 in x 39 in x 25.6 in (Width x Depth x Height) All measurements are approximations.