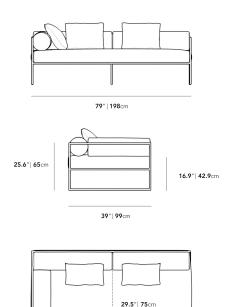

## Dimensions

79 in x 39 in x 25.6 in (Width x Depth x Height) All measurements are approximations.