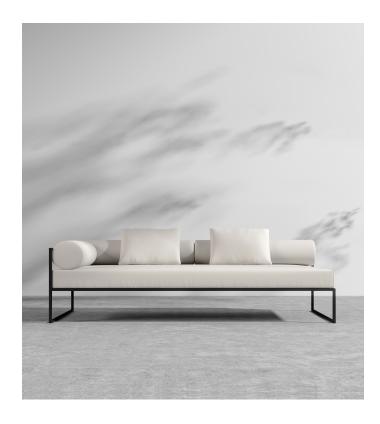

## **Everett Outdoor Left Arm Two** Seater

Surround yourself with the tranquil feel of the Everett Outdoor Left Arm 2-Seater. With its contemporary silhouette and sumptuous cushioning, the Everett inspires an atmosphere of modern elegance in any outdoor living space. Enjoy as a preset configuration or customize your own design by purchasing pieces separately.

## Details

- High performance aluminum frame Choose from black or white fade resistant powder coated finish
- Rustproof
- Fast dry foam cushion
- UV resistant fabric
- Removable cushions
- Firm Feel (Learn more about our sofa firmness here.)
- Light assembly required
- Includes two back cylinder cushions, one arm cylinder cushion, and two throw pillows