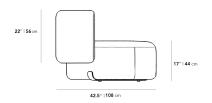

## Dimensions

91.7 in x 42.5 in x 30.3 in (Width x Depth x Height) All measurements are approximations.