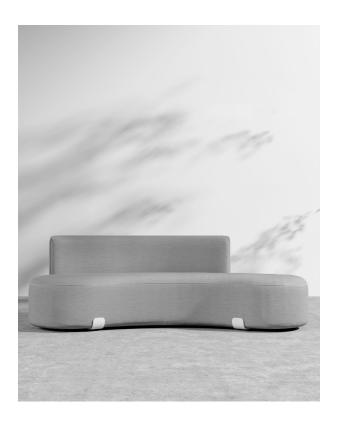

## Tano Outdoor Open Right Curved Sofa

Soft curves and sumptuous materials merge in the Tano Outdoor Open Curved Sofa to create an aura of sophisticated warmth in any outdoor living space. Accentuated by the plush cushioning and robust silhouette, the Tano creates the ultimate space for relaxation. Enjoy our preset configurations or customize your own design by purchasing pieces separately.

## Dimensions

91.7 in x 42.5 in x 30.3 in (Width x Depth x Height) All measurements are approximations.