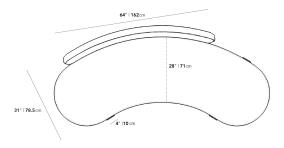

## Dimensions

91.7 in x 42.5 in x 30.3 in (Width x Depth x Height) All measurements are approximations.