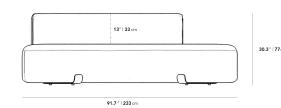

## Dimensions

91.7 in x 42.5 in x 30.3 in (Width x Depth x Height) All measurements are approximations.