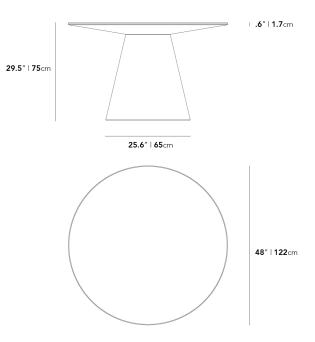

## Dimensions

48 in x 48 in x 29.5 in (Width x Depth x Height) All measurements are approximations.

Assembly Instructions Download