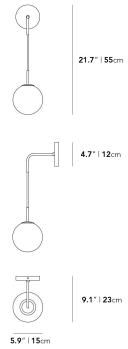

## Dimensions

5.9 in x 9.1 in x 21.7 in (Width x Depth x Height) All measurements are approximations.