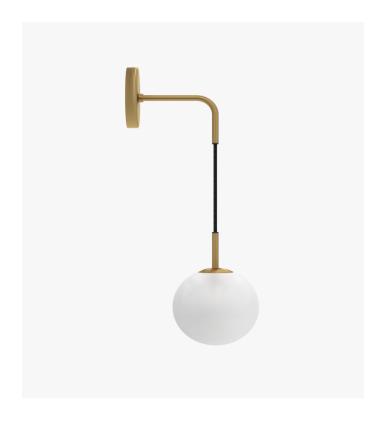

## Isla Sconce

Like a beacon in the night, the warm glow of the Isla Sconce will guide you to an unparalleled atmosphere of refined sophistication. Accentuated by the gleaming metal frame and the soft radiance of the glass globe, the Isla stands out in any space with its captivating spirit.

## Details

- Available in antique brushed brass or matte black metal Frosted white glass globes
- One E12 socket
- Accommodates one Type A bulb up to 60W incandescent or energy-efficient equivalent (light bulb not included)
- cETL certified
- Assembly required
- Hardwired fixture; professional installation recommended