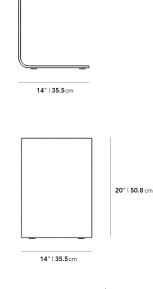

## Dimensions

14 in x 14 in x 20 in (Width x Depth x Height) All measurements are approximations.