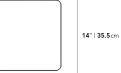

## Dimensions

14 in x 14 in x 20 in (Width x Depth x Height) All measurements are approximations.