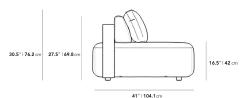

## Dimensions

39 in x 43 in x 27.5 in (Width x Depth x Height) All measurements are approximations.