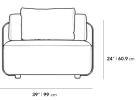

## Dimensions

39 in x 43 in x 27.5 in (Width x Depth x Height) All measurements are approximations.