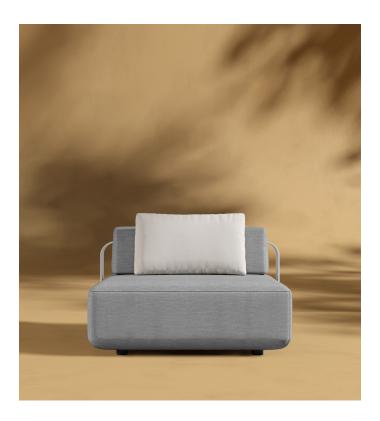

## Nobi Outdoor Armless

Distinguished by its sophisticated, timeless elegance the Nobi Outdoor Armless pays tribute to modern Italian design. With its curved silhouette, sleek frame, and floating expression, the Nobi creates a perfect blend of style and comfort. Enjoy our preset configurations or customize your own design by purchasing pieces separately.

## Details

- High performance aluminum frame
- Choose from black or white fade resistant powder coated finish
- Fast dry foam
- UV resistant fabric Low profile legs
- Throw cushion included
- Firm Feel (Learn more about our sofa firmness here.)
- Legs require light assembly •
- To join the modular pieces together please use the connector pieces . that are included