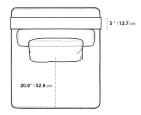

## Dimensions

39 in x 43 in x 27.5 in (Width x Depth x Height) All measurements are approximations.