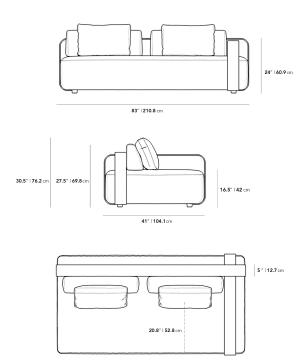

## Dimensions

83 in x 42.9 in x 27.5 in (Width x Depth x Height) All measurements are approximations.