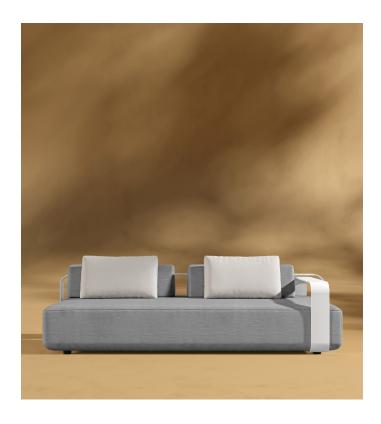

## Nobi Outdoor Two Seater

Distinguished by its sophisticated, timeless elegance the Nobi Outdoor 2-Seater pays tribute to modern Italian design. With its curved silhouette, sleek frame, and floating expression, the Nobi creates a perfect blend of style and comfort. Enjoy our preset configurations or customize your own design by purchasing pieces separately.

## Details

- High performance aluminum frame
- Choose from black or white fade resistant powder coated finish
- Fast dry foam
- UV resistant fabric Low profile legs
- Connectors included Option of assembling in right or left orientation
- Throw cushions included
- Firm Feel (Learn more about our sofa firmness here.)
- Legs require light assembly